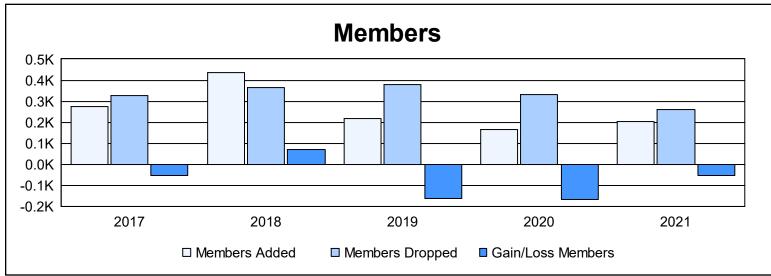

District 201Q1 As of June 2021 Cumulative

| Year      | New<br>Clubs | Dropped<br>Clubs | Gain/<br>Loss<br>Clubs | New<br>Members | Charter<br>Members | Reinstate<br>Members | Transfer<br>Members | Total<br>Member<br>Added | Total<br>Members<br>Dropped | Gain/<br>Loss<br>Members |
|-----------|--------------|------------------|------------------------|----------------|--------------------|----------------------|---------------------|--------------------------|-----------------------------|--------------------------|
| 2016-2017 | 2            | 2                | 0                      | 196            | 47                 | 8                    | 24                  | 275                      | 327                         | -52                      |
| 2017-2018 | 4            | 3                | 1                      | 239            | 144                | 12                   | 40                  | 435                      | 363                         | 72                       |
| 2018-2019 | 1            | 1                | 0                      | 148            | 41                 | 8                    | 22                  | 219                      | 380                         | -161                     |
| 2019-2020 | 0            | 5                | -5                     | 132            | 3                  | 12                   | 16                  | 163                      | 332                         | -169                     |
| 2020-2021 | 0            | 2                | -2                     | 165            | 3                  | 8                    | 27                  | 203                      | 258                         | -55                      |
| Average   | 1            | 3                | -1                     | 176            | 48                 | 10                   | 26                  | 259                      | 332                         | -73                      |